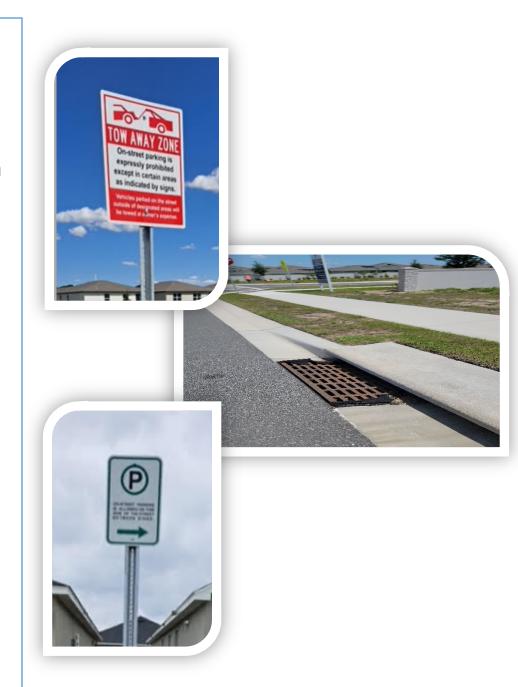

#### i. Consideration of Resolution 2024-01 Adopting Parking and Towing Policies for the District

Ms. Burns stated this is included in the agenda package for Board review. The Board had them put together options for designating a signage policy that allows for parking on one side of the street. That map is included on page 23. She noted basically the whole community is designated a tow away zone except where the allowance is posted. Commercial vehicles are not allowed to be parked on the street overnight from 10 p.m. to 6 a.m. even in the areas where parking is allowed. This is only for Phase 1 now. She noted a mailed and email notice of this policy will be sent to the property owners and builders will get a letter also. Two weeks will be allowed from the time the letter goes out to the time that towing will actually start. Rennie asked about driveways being blocked by garbage pickup, etc. Ms. Burns noted that is addressed by the city and police.

#### ii. Consideration of Proposal for Parking Signage Installation

Ms. Burns presented the proposal for the parking signage and installation. The quote is \$7,621.07 which is for labor and installation.